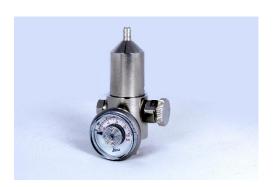

## PUSH TYPE REGULATOR

**BRASS NICKEL PLATED** 

PUSH TYPE REGULATOR USED FOR CALIBRATION GASES AND INDUSTRIAL SAFETY MONITORS. THESE ARE AVAILABLE IN PRESET FLOW SETTINGS FROM 0.1 TO 8.0 LPM.

## **SPECIFICATIONS**

MAXIMUM INLET PRESSURE 1200 PSI

OUTLET PRESSURE 40-60 PSIG

LEAK RATE BUBBLE TIGHT

BODY RAW MATERIAL BRASS NICKEL PLATED/

BONNET BRASS NICKEL PLATED/

PISTON BRASS

SEALS AND SEATS VITON 70-75, TEFLON

GAUGE 0 TO 1500 PSIG BRASS

INLET CONNECTION C10 (5/8" X 18UNF)

OUTLET CONNECTION 3/16" HOSE BARB

FLOW ADJUSTMENT FLOW OF THESE REGULATORS CAN BE ADJUSTED FROM

TOP USING 1/16" HEX ALLAN WRENCH