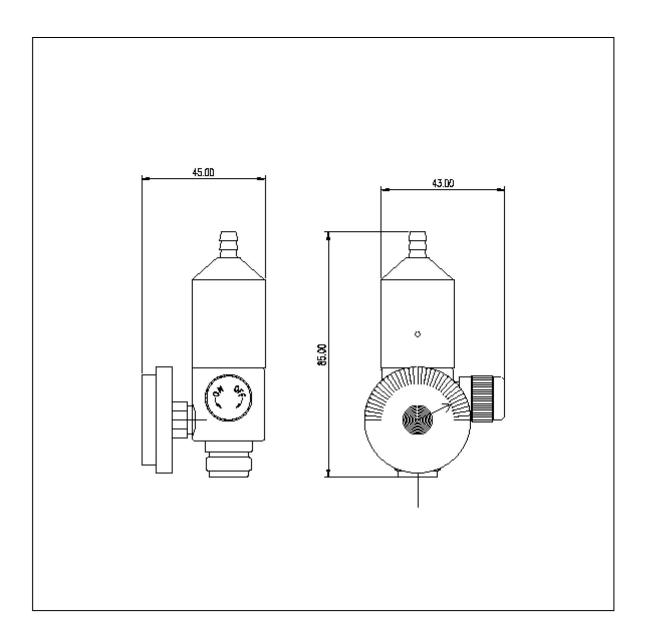

SPECIFICATIONS

| MAXIMUM INLET PRESSURE | 1200 PSI (C-10 INLET CONNECTION)                                                  |
|------------------------|-----------------------------------------------------------------------------------|
| OUTLET PRESSURE        | 40-60 PSIG                                                                        |
| LEAK RATE              | BUBBLE TIGHT                                                                      |
| BODY RAW MATERIAL      | BRASS NICKEL PLATED/ SS303                                                        |
| BONNET                 | BRASS NICKEL PLATED/ SS303                                                        |
| PISTON                 | BRASS / SS303                                                                     |
| SEALS AND SEATS        | VITON, TEFLON                                                                     |
| GAUGE                  | 0 TO 1500 PSIG                                                                    |
| INLET CONNECTION       | C-10 (5/8 x 18 UNF)                                                               |
| OUTLET CONNECTION      | 3/16" HOSE BARB                                                                   |
| FLOW ADJUSTMENT        | FLOW OF THESE REGULATORS CAN BE ADJUSTED FROM<br>TOP USING 1/16" HEX ALLAN WRENCH |