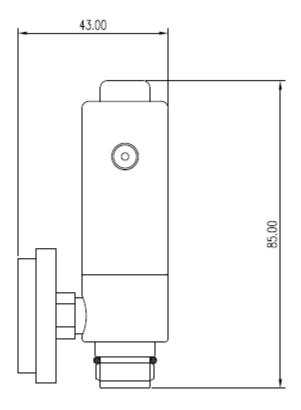

## SPECIFICATIONS

GAUGE

| MAXIMUM INLET PI | RESSURE  | 1200 PSI |
|------------------|----------|----------|
|                  | INESSONE | 1200101  |

OUTLET PRESSURE 60 PSIG

LEAK RATE BUBBLE TIGHT

BODY RAW MATERIAL BRASS N.P.

PISTON BRASS

SEALS AND SEATS VITON, TEFLON

0 TO 1500 PSI BRASS

INLET CONNECTION C10 (5/8" X18 UN)

OUTLET CONNECTION 6MM STRAIGHT

FLOW Pre-set -0.5L/Mn- (As per required)