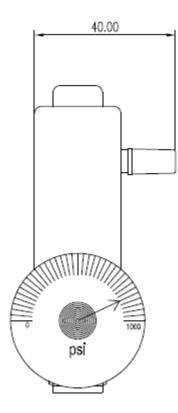

## SPECIFICATIONS

GAUGE

| MAXIMUM INLET PI | RESSURE  | 1200 PSI |
|------------------|----------|----------|
|                  | INESSONE | 1200101  |

OUTLET PRESSURE 60 PSIG

LEAK RATE BUBBLE TIGHT

BODY RAW MATERIAL BRASS N.P.

PISTON BRASS

SEALS AND SEATS VITON, TEFLON

0 TO 1500 PSI BRASS

INLET CONNECTION C10 (5/8" X18 UN)

OUTLET CONNECTION 6MM STRAIGHT

FLOW Pre-set -0.5L/Mn- (As per required)