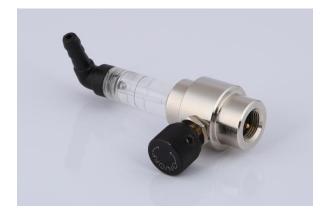

## FLOW CONTROL VALVE AEROSOL INLET WITH 0 TO 1 LPM FLOW METER

BRASS NICKEL PLATED

FLOW CONTROL VALVE WITH AEROSOL (7/16 X 28 UNF) INLET AND 0 TO 1 LPM FLOW METER IS USED FOR CALIBRATION GASES AND INDUSTRIAL SAFETY MONITORS.

SPECIFICATIONS

| MAXIMUM INLET PRESSURE | 20 BAR               |
|------------------------|----------------------|
| LEAK RATE              | BUBBLE TIGHT         |
| BODY RAW MATERIAL      | BRASS NICKEL PLATED/ |
| SPINDELL               | BRASS                |
| FLOWMETER              | ACRYLIC              |
|                        |                      |

FLOWMETER INDICATOR SS304 BALL

FLOWMETER O/L NOZZEL POLYCARBONATE

SEALS AND SEATS NITRILE

INLET CONNECTION AEROSOL (7/16" x 28 UNEF)

OUTL ET CONNECTION 3/16" HOSE BARB