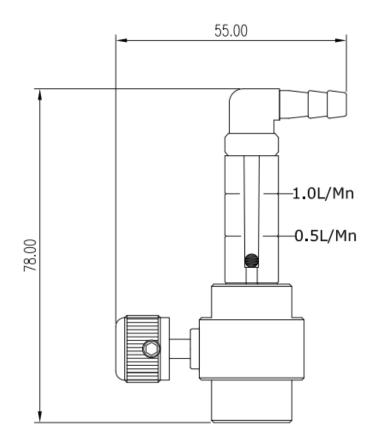

## FLOW CONTROL VALVE AEROSOL INLET WITH 0 TO 1 LPM FLOW METER

BRASS NICKEL PLATED

FLOW CONTROL VALVE WITH AEROSOL (7/16 X 28 UNF) INLET AND 0 TO 1 LPM FLOW METER IS USED FOR CALIBRATION GASES AND INDUSTRIAL SAFETY MONITORS.

SPECIFICATIONS

| MAXIMUM INLET PRESSURE | 20 BAR               |
|------------------------|----------------------|
| LEAK RATE              | BUBBLE TIGHT         |
| BODY RAW MATERIAL      | BRASS NICKEL PLATED/ |
| SPINDELL               | BRASS                |
| FLOWMETER              | ACRYLIC              |
|                        |                      |

FLOWMETER INDICATOR SS304 BALL

FLOWMETER O/L NOZZEL POLYCARBONATE

SEALS AND SEATS NITRILE

INLET CONNECTION AEROSOL (7/16" x 28 UNEF)

OUTL ET CONNECTION 3/16" HOSE BARB